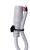

#### **Button function**

: Turn on or off light.

: Brightness +, short press 10 levels, long press 1-6s for continuous 256 levels adjustment.

: Brightness -, short press 10 levels, long press 1-6s for continuous 256 levels adjustment.