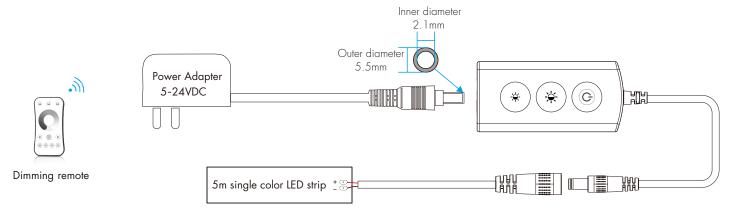

#### Wiring Diagram

Note: Press and hold the (\*) and (\*) (Brightness-) button for 2s, output LED flashes 3 times, the light on/off fade time will change between 3s and 0.5s.