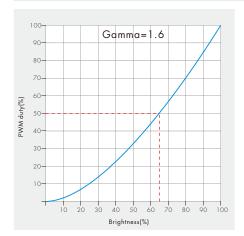

## Dimming Curve

#### **Technical Parameters**

| Input and Output        |                               | Dimming data       |                          | Safety and EMC  |                                                                        |
|-------------------------|-------------------------------|--------------------|--------------------------|-----------------|------------------------------------------------------------------------|
| Input voltage           | 5-24VDC                       | Input signal       | 3 button + RF 2.4GHz     | EMC standard    | EN 62479:2010<br>ETSI EN 301 489-1 V2.2.3<br>ETSI EN 301 489-17 V3.2.4 |
| Output voltage          | 5-24VDC                       | Control distance   | 30m(Barrier-free space)  |                 |                                                                        |
| Output current          | Max. 5A                       | Dimming gray scale | 4096 (2^12) levels       | Safety standard | EN 61347-1:2015+A1:2021<br>EN 61347-2-13:2014+A1:2017                  |
| Output power            | 25W@5V<br>60W@12V<br>120W@24V | Dimming range      | 0-100%                   | Radio Equipment | ETSI EN 300 328 V2.2.2                                                 |
|                         |                               | Dimming curve      | Logarithmic              | Certification   | CE RED                                                                 |
| Environment             |                               | PWM Frequency      | 2KHz (default)           | Package         |                                                                        |
| Operation temperature   | Ta: -30°C ~ +50°C             | Warranty           | 5 years                  | Size            | L120 x W43 x H27mm                                                     |
| Case temperature (Max.) | Tc: +85°C                     | Protection         | Over-heat, Short circuit | Gross weight    | 0.013kg                                                                |
|                         |                               |                    |                          |                 |                                                                        |