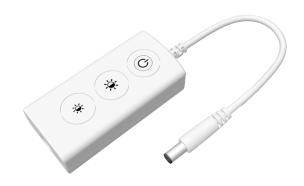

# 3-Button RF LED Dimmer

- 1 channel constant voltage single color LED RF dimmer.
- 5A output, connect with 5 meters single color LED strip.
- 3 button operation with on/off and dimming.
- Match with 2.4G single zone or multiple zone single color remote control optional.
- 4096 levels 0-100% dimming smoothly without any flash.