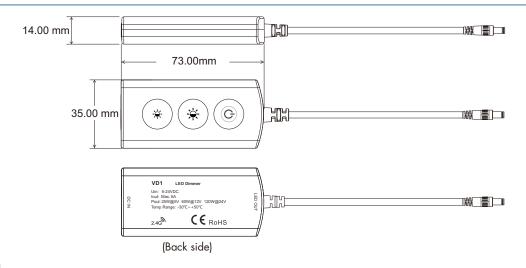

|                               | PWM Frequency      | 2KHz (default)           | Package         |                                                                        |
| Operation temperature   | Ta: -30°C ~ +50°C             | Warranty           | 5 years                  | Size            | L120 x W43 x H27mm                                                     |
| Case temperature (Max.) | Tc: +85°C                     | Protection         | Over-heat, Short circuit | Gross weight    | 0.013kg                                                                |
|                         |                               |                    |                          |                 |                                                                        |

#### **Dimension**



#### Wiring Diagram



Note: Press and hold the (\*) and (\*) (Brightness-) button for 2s, output LED flashes 3 times, the light on/off fade time will change between 3s and 0.5s.

#### **Button function**



: Turn on or off light.



: Brightness +, short press 10 levels, long press 1-6s for continuous 256 levels adjustment.



: Brightness -, short press 10 levels, long press 1-6s for continuous 256 levels adjustment.

## Match Remote Control (optional)

End user can choose the suitable match/delete ways. Two options are offered for selection:

Use (\*) and (\*) button

Match:

Long press (\*) and (\*) button 2s, the output LED blinks 2 times, immediately press on/off key (single zone remote) or zone key (multiple zone remote) of the remote. The output LED blinks 3 times means match is