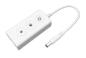

# 3-Button RF LED Dimmer

- 1 channel constant voltage single color LED RF dimmer.
- 5A output, connect with 5 meters single color LED strip.
- 3 button operation with on/off and dimming.
- Match with 2.4G single zone or multiple zone single color remote control optional.
- 4096 levels 0-100% dimming smoothly without any flash.